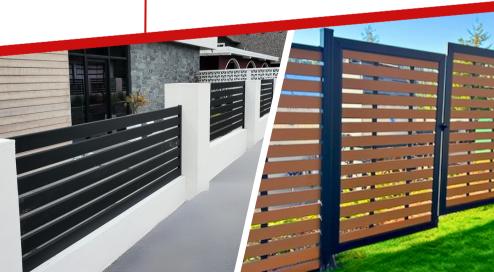

# THE LINE UP •

# NEVER PAINT A FENCE AGAIN

**Exceptional longevity with a natural look.** Select from a range of durable options including composite, corrugated, metal or aluminum panels anchored with black powdercoated aluminum posts and rails.