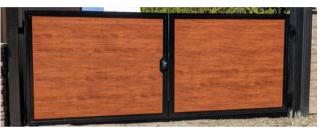

# THE LINE UP •

# NEVER PAINT A FENCE AGAIN

**Exceptional longevity with a natural look.** Select from a range of durable options including composite, corrugated, metal or aluminum panels anchored with black powdercoated aluminum posts and rails.