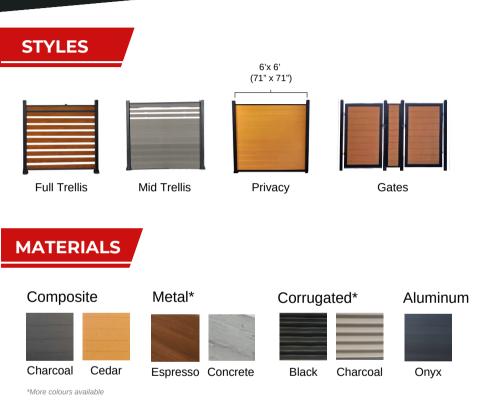

# SMART PERIMETERS

BOUNDARIES WITHOUT LIMITS



# NEVER PAINT A FENCE AGAIN

**Exceptional longevity with a natural look.** Select from a range of durable options including composite, corrugated, metal or aluminum panels anchored with black powdercoated aluminum posts and rails.



TIMELESS DESIGN TO WITHSTAND THE TEST OF TIME.





## **Eco- Friendly**

Made from recycled materials. Recyclable.

#### Weather Resistant

Withstands any climate. UV, pest and mold resistant.

## Maintenance-Free

Set it and forget it. Simple and fast mounting. Safe to pressure wash.

# THE LINE UP •





## **STILL ON THE FENCE?**

CONTACT US

250-307-4303 info@maxton.ca www.maxtonfence.com