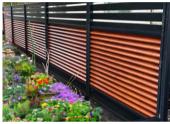

# THE LINE UP •

# NEVER PAINT A FENCE AGAIN

**Exceptional longevity with a natural look.** Select from a range of durable options including composite, corrugated, metal or aluminum panels anchored with black powdercoated aluminum posts and rails.